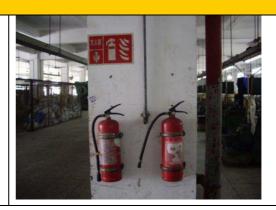

Page 3 of 25

| PROD          | UCTION MACHINERY D                                 | <b>ESCRIPTION</b>      |                                                                         |            |
|---------------|----------------------------------------------------|------------------------|-------------------------------------------------------------------------|------------|
| <u>Type</u>   |                                                    | Qty (Set_)             | Country Where Built                                                     |            |
| Polish        | ing machine                                        | 4                      | Taiwan                                                                  |            |
| Auto I        | athe                                               | 20                     | Taiwan                                                                  |            |
| Printir       | ng machine                                         | 10                     | Taiwan                                                                  |            |
| Cuttin        | g machine                                          | 3                      | Taiwan                                                                  |            |
| Auto S        | Spraying line                                      | 1                      | Taiwan                                                                  |            |
| Drying        | g oven                                             | 4                      | Taiwan                                                                  |            |
| Hand          | press                                              | 20                     | Taiwan                                                                  |            |
| Auto p        |                                                    | 3                      | Taiwan                                                                  |            |
| Equip         | ment Age: New 🗌 Used                               | $\boxtimes$ How Old: 1 | 0 Years                                                                 |            |
| # of P        | roduction Lines: 5                                 |                        |                                                                         |            |
| # of V        | Vorkers Per Production Line                        | e: <b>8-15</b>         |                                                                         |            |
| # of P        | rod Line QC Supervisors:                           | 0-1                    |                                                                         |            |
| DAIL          | Y PROD CAPACITY                                    |                        |                                                                         |            |
| <u>Item o</u> | description_                                       |                        | Daily Capacity                                                          |            |
| Y207          |                                                    |                        | 15000                                                                   |            |
| Embro         | oidery Capacity:                                   |                        | Cut & Sew Capacity:                                                     |            |
| Silksc        | reen Printing Capacity: 15                         | 000                    | Finished Product Capacity:15                                            | 5000       |
| Others        | s:                                                 |                        |                                                                         |            |
|               |                                                    |                        |                                                                         |            |
| A. DE         | TAILS OF FACILITIES                                |                        |                                                                         |            |
| 1.            | Is the plant layout general item:                  | ally acceptable        | to manufac ture the BIC / NORWOOD                                       | ⊠Yes / □No |
| {2}           | Does factory have adeque without sub-contracting r |                        | to manufactur e BIC / NORWOOD<br>on work outside?                       | ⊠Yes / □No |
| {3}           |                                                    |                        | to store ra w materials, packaging,<br>, polybagged pr oducts in master | ⊠Yes / □No |
| 4             | Are all passages, emerge                           | ncy exits clear        | ?                                                                       | ⊠Yes / □No |
| 5             | Is there an appropriate a company to conduct pre-  |                        | or client?s a pproved inspection ections?                               | ⊠Yes / □No |
| 6.            | Is the manufacturing equ                           | ipment proper          | ly maintæ <b>id</b> :                                                   | ⊠Yes / □No |
| 7             | Are maintenance records                            | of machines a          | and equipment d ocumented?                                              | □Yes / ⊠No |